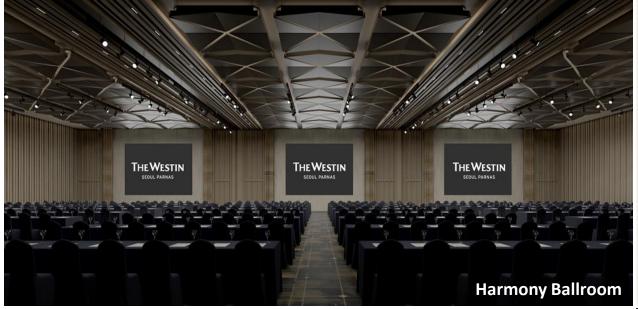

# **MEETINGS**

THE WESTIN
SEOUL PARNAS

The Westin Seoul Parnas balances flexibility, hosting both formal events and dynamic showcases. Versatile layouts with advanced sound, lighting, and visuals create a polished event atmosphere.

#### **MEETINGS**

The Harmony Ballroom can accommodate up to 900 —state-of-the-art AV equipment, and over 40 years of service expertise, The Westin Seoul Parnas delivers events defined by elegance and professionalism.

|                  | Size(m²) | Round | Class | Standing |
|------------------|----------|-------|-------|----------|
| Harmony Ballroom | 1127     | 600   | 648   | 900      |
| HB 1             | 330      | 200   | 216   | 300      |
| HB 2             | 340      | 200   | 216   | 300      |
| НВ 3             | 330      | 200   | 216   | 300      |
| Atlas Hall       | 377      | 240   | 216   | 300      |
| Amber            | 193      | 100   | 96    | 100      |
| Amber 1          | 96       | 50    | 48    | 50       |
| Amber 2          | 96       | 50    | 48    | 50       |
| Mocha            | 193      | 100   | 96    | 100      |
| Mocha 1          | 96       | 50    | 48    | 50       |
| Mocha 2          | 96       | 50    | 49    | 50       |
| Olive            | 103      | 50    | 60    | 50       |
| Sage             | 85       | 40    | 48    | 40       |
| Apex             | 85       | 50    | 32    | 50       |
|                  |          |       |       |          |