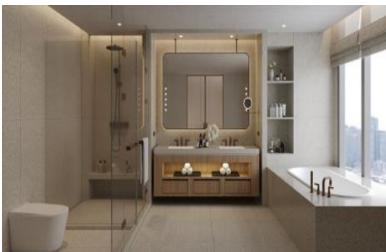

# **ROOM & SUITES**

THE WESTIN
SEOUL PARNAS

Guest Room | Room Size : 38 m²
Sink into plush bedding and enjoy premium bathroom amenities in every room.

Premier Room | Room Size : 70m²
 Enjoy a truly relaxing stay at The Westin Seoul Parnas, where both body and mind find peace