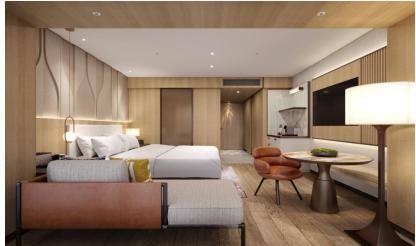

#### **ROOM & SUITES**

THE WESTIN
SEOUL PARNAS

The Westin Seoul Parnas offers luxuriously elegant rooms, stunning views of Seoul's cityscape and Bongeunsa Temple, and a serene urban escape. The Westin Seoul Parnas redefines premium wellness and helps you reconnect with your daily rhythm.

# **ROOM & SUITES**

THE WESTIN
SEOUL PARNAS

Guest Room | Room Size : 38 m²
Sink into plush bedding and enjoy premium bathroom amenities in every room.

Premier Room | Room Size : 70m²
 Enjoy a truly relaxing stay at The Westin Seoul Parnas, where both body and mind find peace