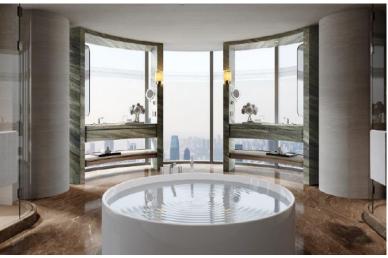

# **ROOM & SUITES**

THE WESTIN
SEOUL PARNAS

Guest Room | Room Size : 38 m²
Sink into plush bedding and enjoy premium bathroom amenities in every room.

Premier Room | Room Size : 70m²
 Enjoy a truly relaxing stay at The Westin Seoul Parnas, where both body and mind find peace