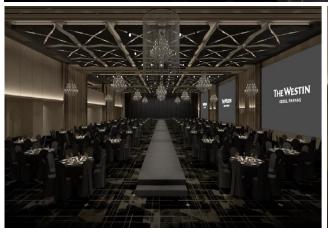

# **MEETINGS**

THE WESTIN
SEOUL PARNAS

The Westin Seoul Parnas balances flexibility, hosting both formal events and dynamic showcases. Versatile layouts with advanced sound, lighting, and visuals create a polished event atmosphere.

#### **MEETINGS**

The Harmony Ballroom can accommodate up to 900 —state-of-the-art AV equipment, and over 40 years of service expertise, The Westin Seoul Parnas delivers events defined by elegance and professionalism.