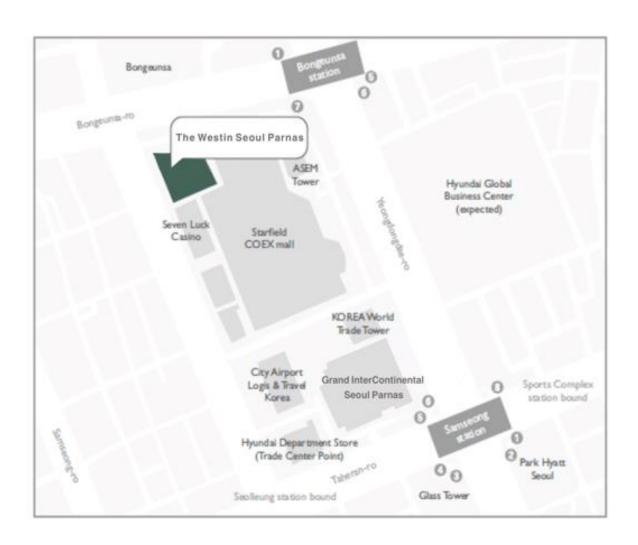

#### **LOCATION & FLOOR PLAN**

#### THE WESTIN SEOUL PARNAS

(06164) 524, Bongeunsa-ro, Gangnam-gu, Seoul, Korea

#### **ATTRACTIONS**

- Grand InterContinental Seoul Parnas
- 2 The Westin Seoul Pamas
- Trade Tower (Korea International Trade Association)
- Pamas Tower
- 6 Hyundai Department Store & Hyundai Department Store Duty Free
- 6 Korea City Airport Terminal (6013 Bus stop to Incheon Airport)
- Seven Luck Casino
- COEX Aquarium (B1)
- Movie Theater (B1)
- COEX Convention & Exhibition Center
- ▲ Samsung Station Seoul Subway Line 2
- B Starfield COEX Mall (Starfield Library)
- Bongeunsa Station Seoul Subway Line 9
- Bongeunsa Temple