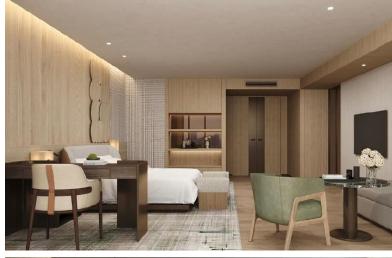

# **ROOM & SUITES**

THE WESTIN
SEOUL PARNAS

Guest Room | Room Size : 38 m²
Sink into plush bedding and enjoy premium bathroom amenities in every room.

Premier Room | Room Size : 70m²
 Enjoy a truly relaxing stay at The Westin Seoul Parnas, where both body and mind find peace