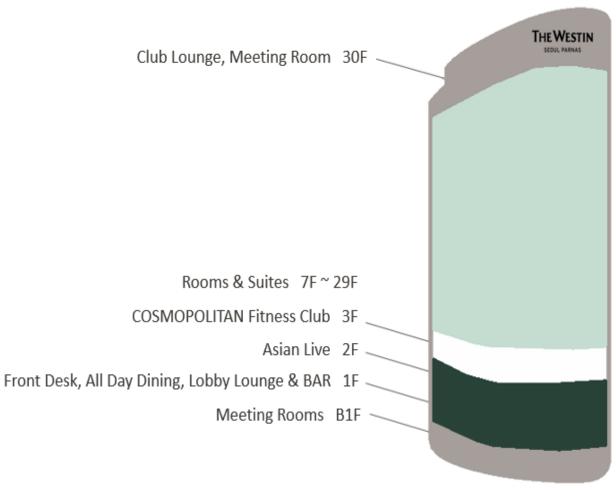

# THE WESTIN SEOUL PARNAS



# **THE WESTIN**



#### **LOCATION & FLOOR PLAN**







#### THE WESTIN SEOUL PARNAS

(06164) 524, Bongeunsa-ro, Gangnam-gu, Seoul, Korea

#### **ROOM & SUITES**

THE WESTIN
SEOUL PARNAS

The Westin Seoul Parnas offers luxuriously elegant rooms, stunning views of Seoul's cityscape and Bongeunsa Temple, and a serene urban escape. The Westin Seoul Parnas redefines premium wellness and helps you reconnect with your daily rhythm.









| 0                         | Size(m²) | Bed      | No. of Rooms |
|---------------------------|----------|----------|--------------|
| Guest Room                | 38       | 1 King   | 130          |
|                           |          | 2 Double | 100          |
| Guest Room High Floor     | 38       | 1 King   | 94           |
|                           |          | 2 Double | 14           |
| Temple View