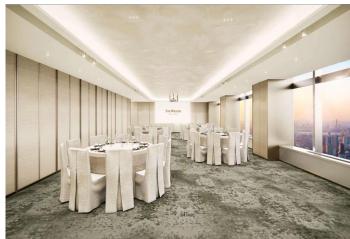

# **MEETINGS**

THE WESTIN
SEOUL PARNAS

The Westin Seoul Parnas balances flexibility, hosting both formal events and dynamic showcases. Versatile layouts with advanced sound, lighting, and visuals create a polished event atmosphere.

#### **MEETINGS**

The Harmony Ballroom can accommodate up to 900 —state-of-the-art AV equipment, and over 40 years of service expertise, The Westin Seoul Parnas delivers events defined by elegance and professionalism.

Versatile layouts with advanced sound, lighting, and visuals create a polished event atmosphere. Moments at The Westin Seoul Parnas become lasting memories of beauty and meaning.

|                  | Size(m²) | Round | Class | Standing |
|------------------|----------|-------|-------|----------|
| Harmony Ballroom | 1127     | 600   | 648   | 900      |
| HB 1             | 330      | 200   | 216   | 300      |
| HB 2             | 340      | 200   | 216   | 300      |
| НВ 3             | 330      | 200   | 216   | 300      |