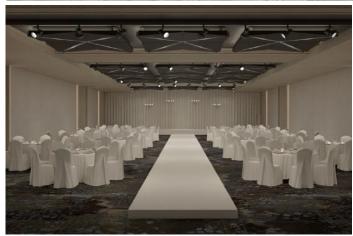

# **MEETINGS**

THE WESTIN
SEOUL PARNAS

The Westin Seoul Parnas balances flexibility, hosting both formal events and dynamic showcases. Versatile layouts with advanced sound, lighting, and visuals create a polished event atmosphere.

#### **MEETINGS**

The Harmony Ballroom can accommodate up to 900 —state-of-the-art AV equipment, and over 40 years of service expertise, The Westin Seoul Parnas delivers events defined by elegance and professionalism.

Versatile layouts with advanced sound, lighting, and visuals create a polished event atmosphere. Moments at The Westin Seoul Parnas become lasting memories of beauty and meaning.

|                  | Size(m²) | Round | Class | Standing |
|------------------|----------|-------|-------|----------|
| Harmony Ballroom | 1127     | 600   | 648   | 900      |
| HB 1             | 330      | 200   | 216   | 300      |
| HB 2             | 340      | 200   | 216   | 300      |
| НВ 3             | 330      | 200   | 216   | 300      |